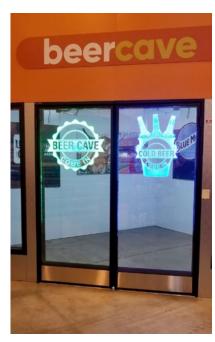

#### **Customers Installations**

Standard Design A

# **Design A:**

- \* Creative & Contemporary.
- \* Beer Cave Message.
- \* Come-In Message.

### Good For:

\* Beer Cave Entrance Doors.

- \* Frosted Artwork Print.
- \* RGB LED Lighting.
- \* Remote Controller.

Standard Design B