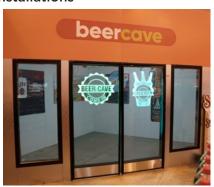

nce expectation with greater energy savings and efficiency

WARRANTY: 2-years workmanship and materials, 5-years LED, 10-years non-heated glass pack

Choose from one of our standard designs for your next beer cave entrance door to fully customize and deliver your message, brand or logo with a eye-catching yet strong style.

Use our LED remote control to display a wide range of RGB color configurations. Options are endless. Illuminated glass is only available with STYLELINE® HDD. **Custom designs are also available.** 

### **Standard Designs Available**









### **Options Available:**

- Door lock
- External kick plate
- Full-length handle
- Heavy duty bumper guards
- Call for pricing & lead times

### Sizes Available:

- 36"W x 80"H, 36"W x 84"H

#### **Customers Installations**













Standard Design A

# **Design A:**

- \* Creative & Contemporary.
- \* Beer Cave Message.
- \* Come-In Message.

### Good For:

\* Beer Cave Entrance Doors.

- \* Frosted Artwork Print.
- \* RGB LED Lighting.
- \* Remote Controller.







Standard Design B

# **Design B:**

- \* Creative & Modern.
- \* Cold Beer Message.
- \* Come-In Message.

### Good For:

\* Beer Cave Entrance Doors.

- \* Frosted Artwork Print.
- \* RGB LED Lighting.
- \* Remote Controller.







Standard Design C

# **Design C:**

- \* Modern & Elegant.
- \* Cold Beer Inside Message.
- \* Beer Cave Entrance Message.

### Good For:

\* Beer Cave Entrance Doors.

- \* Frosted Artwork Print.
- \* RGB LED Lighting.
- \* Remote Controller.







Standard Design D

# **Design D:**

- \* Eye catchy and Modern.
- \