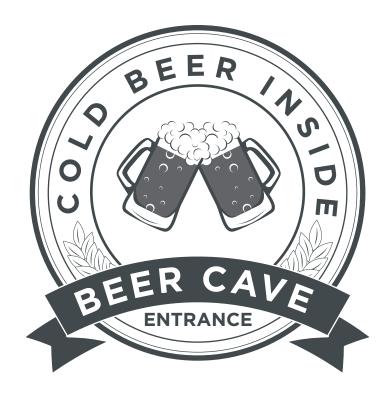

# **Design A:**

- \* Creative & Contemporary.
- \* Beer Cave Message.
- \* Come-In Message.

### Good For:

\* Beer Cave Entrance Doors.

- \* Frosted Artwork Print.
- \* RGB LED Lighting.
- \* Remote Controller.

Standard Design B