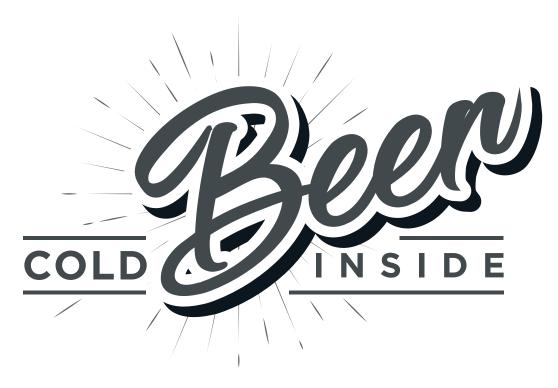

# **Design B:**

- \* Creative & Modern.
- \* Cold Beer Message.
- \* Come-In Message.

### Good For:

\* Beer Cave Entrance Doors.

- \* Frosted Artwork Print.
- \* RGB LED Lighting.
- \* Remote Controller.

Standard Design C