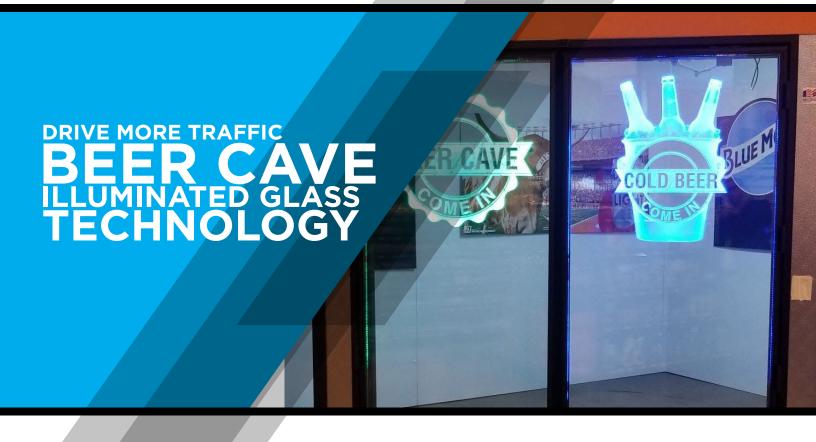

# Styleline HDD

STYLELINE® Heavy Duty Entrance doors are now available with illuminated glass technology **engineered to generate more traffic and revenue to your beer cave.** 

- Four standard designs available
- High resolution printed artwork on glass
- Custom designs are also available
- DOE 2017 compliant

Double entrance doors with illuminated glass technology shown

# **Drive More Traffic & Revenue!**