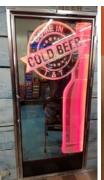

Double entrance doors with illuminated glass technology shown

# **Design B:**

- \* Creative & Modern.
- \* Cold Beer Message.
- \* Come-In Message.