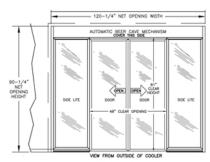

### Sizes Available:

- 78 inch Single Door Slider
- 108 inch Double Door Slider
- 120 inch Double Door Slider
- 144 inch Double Door Slider

Prices and specifications subject to change without notice.