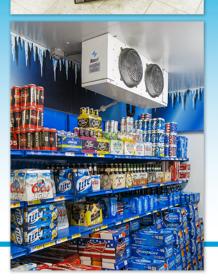

## **Application:**

Cooler, High Humidity.

#### **Systems Available:**

 20//20 Plus system provides guaranteed condensation protection with anti-condensate heaters on frame, header & glass.