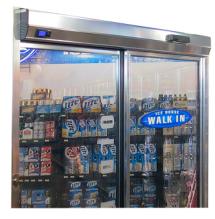

# **Automatic Entrance Doors For Walk-Ins**

store addition if you wish to boost traffic and profit for your store."

- Miller

STYLELINE® patented Automatic Beer Cave Doors are completely automated offering hands-free convenience and outstanding ways to invite customers in!

#### Features:

- Patented automated glass entrance door assembly for walk-in coolers.
- Lifetime anodized finish in satin silver or satin black.
- Tempered two-pane heated insulating safety glass on sliding doors and fixed windows.
- Available in double-slide or single-slide with one or two Fixed Windows.
- UL-certified door & frame.
- ADA compliant.
- Automatic "fly-open" battery backup system allows for safe and quick exit in case of power loss.
- Professional installation included.
- Power Requirements: 120V, 20A, 60HZ Single Phase. Two dedicated circuits required.
- = Electronic components are coated with water resistant material.
- No threshold.
- Large dedicated service organization offers quick response.
- Standard STYLELINE Warranty.

## Features & Options:

Finishes Available

Motion Sensor

LCD Indicator

Single Door Slider Shown

\* ADA compliant