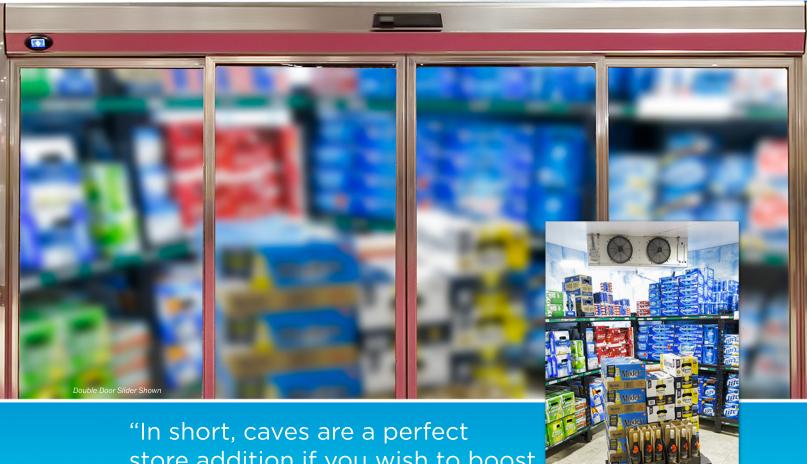

# **Automatic Entrance Doors For Walk-Ins**

store addition if you wish to boost traffic and profit for your store."

- Miller

STYLELINE® patented Automatic Beer Cave Doors are completely automated offering hands-free convenience and outstanding ways to invite customers in!

- Largest glass viewing area for maximum product visibility and easy access.
- Lifetime anodized finish in satin silver or satin black.
- ADA compliant.

#### Features:

- Patented automated glass entrance door assembly for walk-in coolers.
- Lifetime anodized finish in satin silver or satin black.
- Tempered two-pane heated insulating safety glass on sliding doors and fixed windows.
- Available in double-slide or single-slide with one or two Fixed Windows.
- UL-certified door & frame.
- ADA compliant.
- Automatic "fly-open" battery backup system allows for safe and quick exit in case of power loss.
- Professional installation included.
- Power Requirements: 120V, 20A, 60HZ Single Phase. Two dedicated circuits required.
- = Electronic components are coated with water resistant material.
- No threshold.
- Large dedicated service organization offers quick response.
- Standard STYLELINE Warranty.