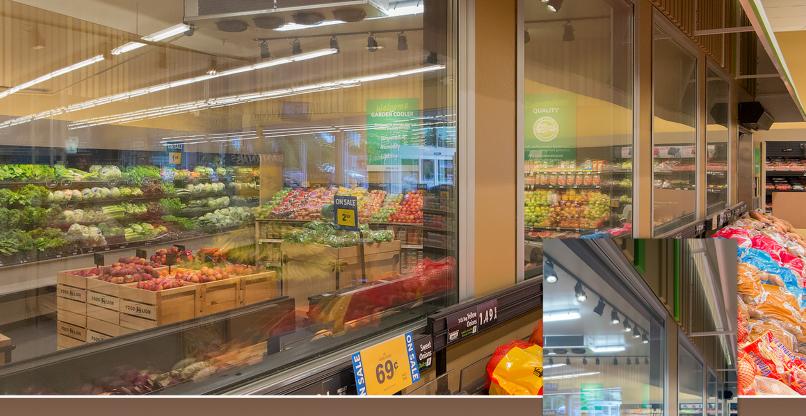

# Let Your Product Be Seen With Our Fixed Windows!

# Fixed Windows are perfect for Beer Caves applications and Supermarkets

Design incorporates the technologies used in the STYLELINE HybriDoor™ system that exceeds the EISA standard. This design eliminates the need for added heat and energy controller.

- High-performance, 3-pane, Low-E, Argon filled and fully tempered glass package.
- Excellent relative humidity protection in all three models listed below.
- The interior side of the Fixed Window Plus has a black vinyl trim that gives the interior a "finished" look without having to use optional trim frames kits.
- Reinforced installation fittings for mounting screws are provided for easy installation.
- Custom sizes available. Call for pricing and lead time.