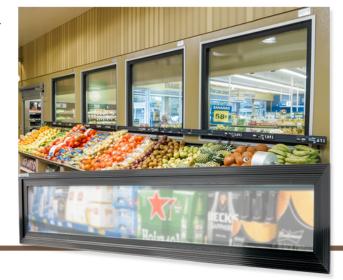

# Let Your Product Be Seen With Our Fixed Windows!

# Fixed Windows are perfect for Beer Caves applications and Supermarkets

Design incorporates the technologies used in the STYLELINE HybriDoor™ system that exceeds the EISA standard. This design eliminates the need for added heat and energy controller.

- High-performance, 3-pane, Low-E, Argon filled and fully tempered glass package.
- Excellent relative humidity protection in all three models listed below.
- The interior side of the Fixed Window Plus has a black vinyl trim that gives the interior a "finished" look without having to use optional trim frames kits.
- Reinforced installation fittings for mounting screws are provided for easy installation.
- Custom sizes available. Call for pricing and lead time.