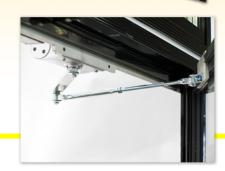

#### Features:

- Top-mounted heavy-duty hydraulic closer.
- Three heavy-duty hinges per door.
- Condensation protection up to 75% relative humidity.
- Energy Controller pre-wired.
- NSF-certified door and frame.
- UL-certified door and frame.
- Removable threshold.
- Internal push bar.
- Stainless steel trim.
- Easy-clean coved frames.
- Internal stainless bottom kick plate.
- Finishes in satin black, anodized bright silver, satin silver or bright gold.
- 36"W x 80"H, 36"W x 84"H, single & double and custom sizes.\*
- \* ADA compliant