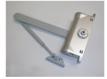

#### Features:

- Top-mounted heavy-duty hydraulic closer.
- Three heavy-duty hinges per door.
- Condensation protection up to 75% relative humidity.
- Energy Controller pre-wired.
- NSF-certified door and frame.
- UL-certified door and frame.
- Removable threshold.
- Internal push bar.
- Stainless steel trim.
- Easy-clean coved frames.
- Internal stainless bottom kick plate.
- Finishes in satin black, anodized bright silver, satin silver or bright gold.
- 36"W x 80"H, 36"W x 84"H, single & double and custom sizes.\*
- \* ADA compliant

### **Features & Options:**

Finishes Available

Hydraulic Closer

Standard Handle Full Length Handle

Bumper Guard

Prices and specifications subject to change without notice.