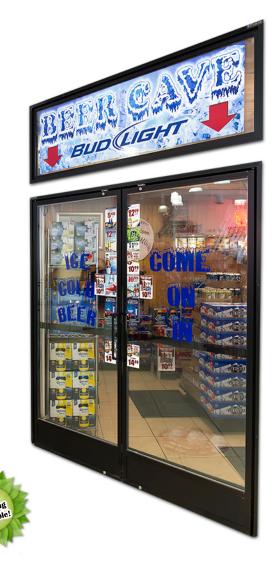

# **Shopper Friendly Trouble Free Performance**

Heavy Duty Entrance doors are engineered for high volume use, durability and peace of mind.

The STYLELINE® Heavy-Duty Plus Entrance Door stands up to the highest traffic areas and provides shopper-friendly, trouble-free performance.

## **Shopper Friendly Trouble Free Performance**

#### Features:

- Top-mounted heavy-duty hydraulic closer.
- Three heavy-duty hinges per door.
- Condensation protection up to 75% relative humidity.
- Energy Controller pre-wired.
- NSF-certified door and frame.
- UL-certified door and frame.
- Removable threshold.
- Internal push bar.
- Stainless steel trim.
- Easy-clean coved frames.
- Internal stainless bottom kick plate.
- Finishes in satin black, anodized bright silver, satin silver or bright gold.
- 36"W x 80"H, 36"W x 84"H, single & double and custom sizes.\*
- \* ADA compliant

## **Options Available:**

- External kick plate.
- STYLELINE LED Plus lighting system.
- Available in Classic® Plus and 20//20 Plus®.
- Full-length handle.
- Door locks and heavy duty bumper guards.
- Finish upgrade in anodized bright black.